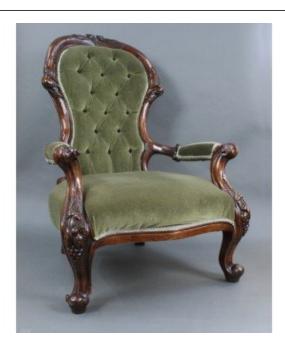

## Treasure Trove Worcester 50 Barbourne Road, Worcester, Worcestershire WR1 1JA.

Victorian Style Mahogany Spoon Back Armchair

£0.00

| Width      | 70 cm  | 27 1/2 in |
|------------|--------|-----------|
| Seat depth | 57 cm  | 22 1/2 in |
| Height     | 100 cm | 39 1/2 in |

| Period | Mid/late 20th c., Victorian style                                                                  |  |
|--------|----------------------------------------------------------------------------------------------------|--|
| Wood   | Mahogany                                                                                           |  |
| 1 .    | Upholstered button back, cushioned seat and arm rests                                              |  |
|        | Very good condition. Very minor marks to frame commensurate with age. Old upholstery, little faded |  |

Good quality spoon back armchair.

Mahogany frame with carved detail