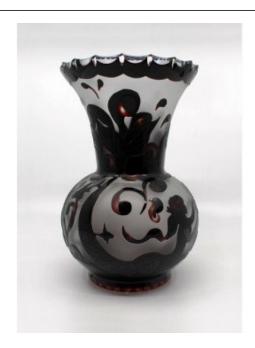

## Treasure Trove Worcester 50 Barbourne Road, Worcester, Worcestershire WR1 1JA.

Vintage Webb Corbett Cameo Baluster Shaped Vase

£0.00

| Origin     | Stourbridge, mid/late 20th c.                                                                                                                              |
|------------|------------------------------------------------------------------------------------------------------------------------------------------------------------|
| Decoration | Deep ruby colour Highly decorative,<br>mermaid holding an angel fish, surrounded<br>by other angel fish, swordfish and<br>seahorses in amongst the seaweed |
| Width      | 14 cm / 5 1/2 in                                                                                                                                           |
| Height     | 22 cm / 8 1/2 in                                                                                                                                           |
| Condition  | Very good condition. No chips, cracks or repairs. A few light scratches predominantly to base commensurate with age                                        |