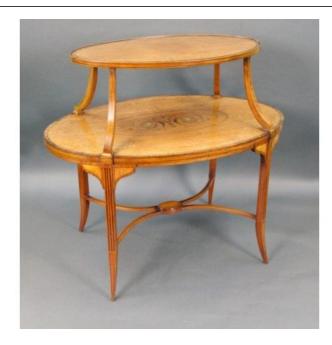

## Treasure Trove Worcester 50 Barbourne Road, Worcester, Worcestershire WR1 1JA.

Elegant Inlaid Satinwood Étagère Two Tier Table c.1890

£995.00

| Width  | 88.5 cm | 35 in |
|--------|---------|-------|
| Depth  | 55.5 cm | 22 in |
| Height | 79 cm   | 31 in |

Lovely looking oval two tier satinwood étagère

c.1890

Attractive mellow patina with finely inlaid motifs and stringing

Treasure Trove Worcester 50 Barbourne Road, Worcester, Worcestershire WR1 1JA.

Telephone: + 44 (0)1905 799928 Email: lordcooke@treasuretroveworcester.com