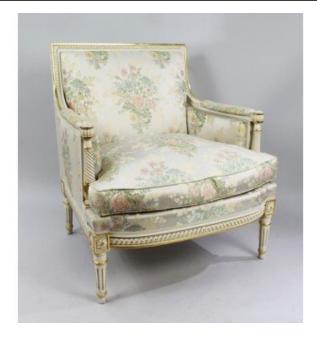

Treasure Trove Worcester 50 Barbourne Road, Worcester, Worcestershire WR1 1JA.

Italian Painted & Gilt Carved Wood Silik Upholstered Armchair

£0.00

| Width            | 75 cm | 29 1/2 in |
|------------------|-------|-----------|
| Height (to seat) | 43 cm | 17 in     |
| Height           | 88 cm | 34 1/2 in |

| Period      | Vintage, late 20th c.,                                                                                            |  |
|-------------|-------------------------------------------------------------------------------------------------------------------|--|
| Origin      | Made by Silik, made in Italy                                                                                      |  |
| Composition | Carved wood frame decorated with gold leaf                                                                        |  |
| Upholstery  | Satin floral brocade, padded arms                                                                                 |  |
| Condition   | Very good condition. Upholstered cushion.<br>Sound structure. A few minor marks to<br>frame commensurate with age |  |

Italian Painted & Gilt Carved Wood Silik Upholstered Armchair

Treasure Trove Worcester 50 Barbourne Road, Worcester, Worcestershire WR1 1JA.