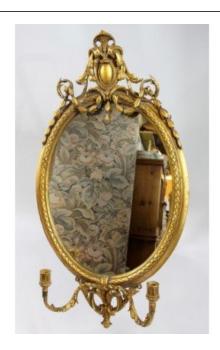

## Treasure Trove Worcester 50 Barbourne Road, Worcester, Worcestershire WR1 1JA.

Victorian Oval Gilt Gesso Girandole Mirror £0.00

| Period     | Victorian                                                                                                                         |
|------------|-----------------------------------------------------------------------------------------------------------------------------------|
| Decoration | Gesso on wood, with gilt finish                                                                                                   |
| Width      | 54 cm / 21 1/4 in                                                                                                                 |
| Depth      | 16 cm / 6 1/4 in                                                                                                                  |
| Height     | 99 cm / 39 in                                                                                                                     |
| Condition  | Good condition commensurate with age. Some small areas of damage and minor repair as is very common on 19th c. gesso, as pictured |