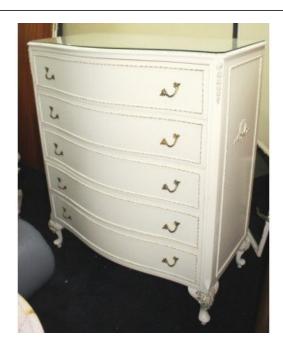

## Treasure Trove Worcester 50 Barbourne Road, Worcester, Worcestershire WR1 1JA.

Bow Fronted Olympus Cream Louis Style 5 Drawer Chest of Drawers

£0.00

| Width  | 91 cm   | 35 3/4 in |
|--------|---------|-----------|
| Depth  | 48.5 cm | 19 in     |
| Height | 107 cm  | 42 in     |

| Finish    | Original cream                      |
|-----------|-------------------------------------|
| Maker     | Olympus                             |
| Drawers   | 5                                   |
| Condition | Very good condition. Original plate |
|           | glass top, minor marks              |
|           | commensurate with age               |

Lovely quality Olympus 50's chest of drawers Solid wood with French style decoration

Treasure Trove Worcester 50 Barbourne Road, Worcester, Worcestershire WR1 1JA. Telephone: + 44 (0)1905 799928 Email: lordcooke@treasuretroveworcester.com