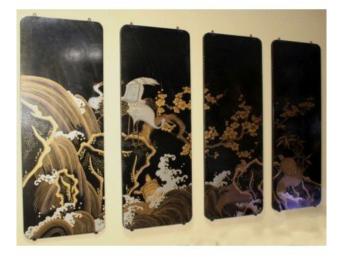

Treasure Trove Worcester 50 Barbourne Road, Worcester, Worcestershire WR1 1JA.

Set of 4 19th c. Oriental Chinoiserie Decorative Lacquered Panels

£0.00

| Width of each panel | 46 cm    | 18 in |
|---------------------|----------|-------|
| Height              | 121.5 cm | 4 ft  |

Set of 4 chinoiserie lacquered decorative panels

Black lacquered ground with gilded and silvered decoration in relief

Very fine detail, lots of quality to these panels. Removed from a Cotswolds manor house

Originally a hinged dressing screen, the panels have brackets to the top for affixing to the wall