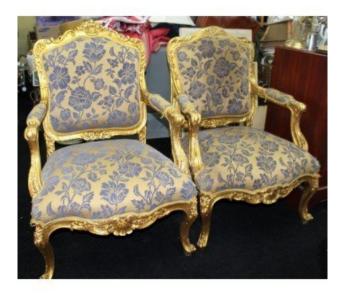

## TREASURE TROVE worcester.

Treasure Trove Worcester 50 Barbourne Road, Worcester, Worcestershire WR1 1JA.

Pair of Gilt Louis XV Style Upholstered Fauteuil Armchairs

£0.00

| Width          | 72 cm  | 28 1/2 in |
|----------------|--------|-----------|
| Seat depth     | 58 cm  | 23 in     |
| Height         | 106 cm | 41 3/4 in |
| Height to seat | 46 cm  | 18 in     |

|            | Pair of armchirs                                                                                                                                                     |
|------------|----------------------------------------------------------------------------------------------------------------------------------------------------------------------|
| Period     | Late 20th c., antique style                                                                                                                                          |
| Decoration | Crisply carved wood frames with gold leaf gilt finish. Upholstered                                                                                                   |
| Condition  | Good structural condition. Some wear and<br>repair to frame finish, one chair with<br>repaired damage to the toprail. Worn<br>upholstery, suitable for re-upholstery |

Pair of Gilt Louis XV Style Upholstered Fauteuil Armchairs

We are happy to facilitate upholstery if required.

Treasure Trove Worcester 50 Barbourne Road, Worcester, Worcestershire WR1 1JA.