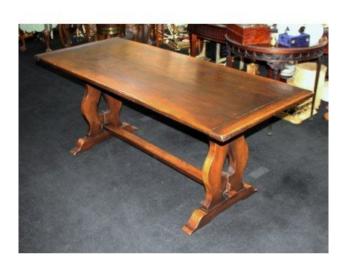

## Treasure Trove Worcester 50 Barbourne Road, Worcester, Worcestershire WR1 1JA.

Heavy Antique Style Oak Refectory Table £0.00

| Length | 182 cm | 71 1/2 in |  |
|--------|--------|-----------|--|
| Depth  | 76 cm  | 30 in     |  |
| Height | 74 cm  | 29 1/4 in |  |

| Period      | Mid/late 20th c., Antique style             |  |  |
|-------------|---------------------------------------------|--|--|
| Composition | Solid oak, very heavy, quality construction |  |  |
| Condition   | Good condition. Very solid, sound           |  |  |
|             | structure. One or two marks to finish       |  |  |
|             | commensurate with age                       |  |  |

Oak refectory table, originally a hall/centre table.

Viewing welcome in our Worcester showrooms