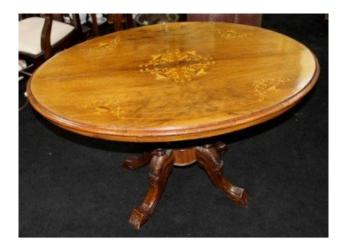

## Victorian Oval Inlaid Tilt Top Table

£0.00

| Тор    | 116 x 86 cm | 45 1/2 x 34 in |
|--------|-------------|----------------|
| Height | 70 cm       | 27 1/2 in      |

| Period    | Victorian                                  |
|-----------|--------------------------------------------|
| Wood      | Inlaid                                     |
| Condition | Good condition. One or two                 |
|           | marks/scratches to wood commensurate       |
|           | with age. Old small no structural split to |
|           | top as pictured. Old latch                 |

Victorian tilt top table

Heavily inlaid oval top.

Quality crisply carved pedestal.

No casters to feet

Treasure Trove Worcester 50 Barbourne Road, Worcester, Worcestershire WR1 1JA.

Nice quality antique furnishing table of a good proportions