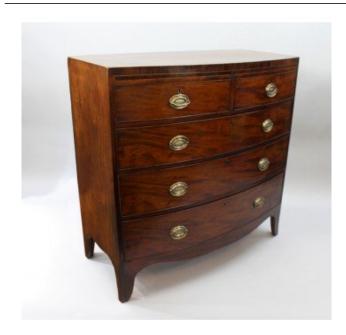

## Georgian Mahogany Bow Fronted Chest of Drawers

£0.00

| Width  | 102.5 cm | 40 1/4 in |
|--------|----------|-----------|
| Depth  | 52 cm    | 20 1/2 in |
| Height | 104 cm   | 41 in     |

| Period    | c.1800, English               |
|-----------|-------------------------------|
| Wood      | Mahogany                      |
| Condition | Offered in very good original |
|           | condition                     |

Offered for sale a lovely quality period English chest of drawers

Mahogany crossbanding & satinwood stringing to the top of the front of the chest. Five drawers to the front of the chest with original fire gilded brass handles

Bow fronted with attractive patina and of desirable proportions

Treasure Trove Worcester 50 Barbourne Road, Worcester, Worcestershire WR1 1JA. Telephone: + 44 (0)1905 799928 Email: lordcooke@treasuretroveworcester.com