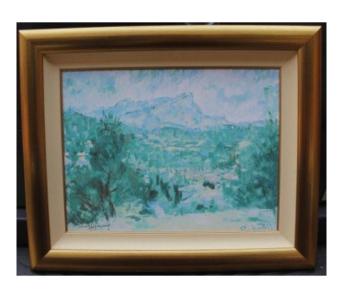

## Treasure Trove Worcester 50 Barbourne Road, Worcester, Worcestershire WR1 1JA.

Rolf Harris "Mont Sainte Victoire" Limited Edition Signed Giclee Framed

£0.00

| Artist          | Rolf Harris                                |  |  |
|-----------------|--------------------------------------------|--|--|
| Title           | Mont Sainte Victorire (Homage to           |  |  |
|                 | Cezanne)                                   |  |  |
| Medium          | Giclee on canvas                           |  |  |
| Size            | 79 x 65 cm / 31 x 25 1/2 in                |  |  |
| Limited Edition | 295                                        |  |  |
| Edition No.     | US 21/25                                   |  |  |
| Frame           | Set in gilt frame with painted cream slip  |  |  |
| Condition       | Very good condition. One or two very       |  |  |
|                 | minor marks to frame. Certificate of       |  |  |
|                 | authenticity affixed to the back. Ready to |  |  |
|                 | hang                                       |  |  |

Original Rolf Harris giclee art canvas

Limited edition, signed by the artist bottom right

Treasure Trove Worcester 50 Barbourne Road, Worcester, Worcestershire WR1 1JA. Telephone: + 44 (0)1905 799928 Email: lordcooke@treasuretroveworcester.com