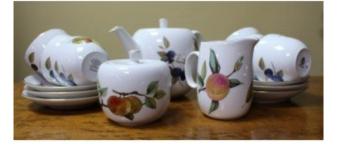

Treasure Trove Worcester 50 Barbourne Road, Worcester, Worcestershire WR1 1JA.

Royal Worcester Evesham Pattern 6 Place Setting Tea Service

£0.00

| Manufacturer | Royal Worcester                                                                          |
|--------------|------------------------------------------------------------------------------------------|
| Pattern      | Evesham                                                                                  |
| Places       | 6 pieces                                                                                 |
| Pieces       | Everything pictured: tea pot, lidded sugar bowl, cream jug & 6 tea cups & saucers        |
| Backstamp    | Backstamped to the bottom, first<br>quality. Two different Royal<br>Worcester backstamps |
| Condition    | Very good condition commensurate with age                                                |