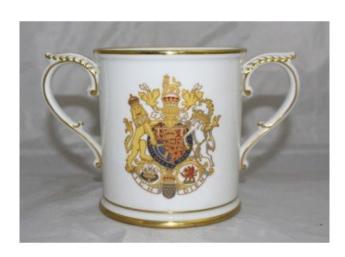

Royal Worcester Ltd Edition The Royal Marriage Loving Cup 1981

£0.00

| Manufacturer    | Royal Worcester                                                                |
|-----------------|--------------------------------------------------------------------------------|
| Title           | The Royal Marriage Loving Cup                                                  |
| Date            | 1981                                                                           |
| Width           | 19.5 cm / 7 3/4 in                                                             |
| Depth           | 11.5 cm / 4 1/2 in                                                             |
| Height          | 12 cm / 4 3/4 in                                                               |
| Limited Edition | 1000                                                                           |
| Backstamp       | Fully backstamped, first quality                                               |
| Condition       | Excellent condition. Complete in original box, slight wear to presentation box |

Lovely quality Royal Worcester two handled loving cup made in commemoration of the Royal Marriage.

Royal crest to one side, further gilded decoration and wedding date to the other side

Limited edition of 1000, of which this is 119