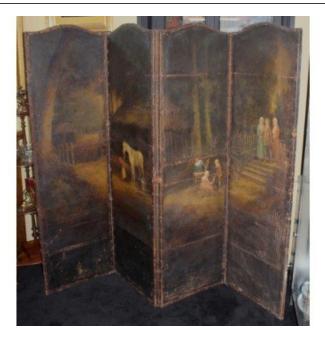

Treasure Trove Worcester 50 Barbourne Road, Worcester, Worcestershire WR1 1JA.

Interesting Antique Hand Painted Four Fold Leather Bound Dressing Screen

£0.00

| Width of each panel | 53.5 cm | 21 in |
|---------------------|---------|-------|
| Height              | 183 cm  | 6 ft  |

| Four fold screen                                                             |
|------------------------------------------------------------------------------|
| Hand painted panels, leather studded<br>binding                              |
| Original old condition. Wear to painting surface with craquelure as pictured |
| surface with craquelure as pictured                                          |

Interesting Antique Hand Painted Four Fold Leather Bound Dressing Screen