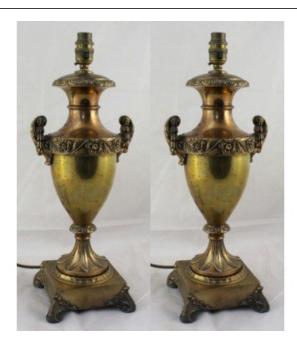

## Treasure Trove Worcester 50 Barbourne Road, Worcester, Worcestershire WR1 1JA.

Pair of Vintage Brass Two Handled Table Lamps

£225.00

| Period      | Mid/late 20th c.                                                                                                                                                              |
|-------------|-------------------------------------------------------------------------------------------------------------------------------------------------------------------------------|
| Composition | Brass                                                                                                                                                                         |
| Height      | 47 cm / 18 1/2 in                                                                                                                                                             |
| Condition   | Good condition commensurate with age, a few age related marsk to finish. Fully working when removed from property, we would recommend wiring is checked prior to installation |

Pair of Vintage Brass Two Handled Table Lamps

To take BC bulbs, and lamp fitting for gimble (shade carrier)