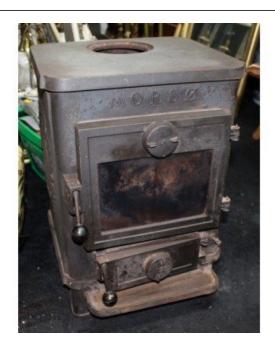

## Treasure Trove Worcester 50 Barbourne Road, Worcester, Worcestershire WR1 1JA.

Early 20th c. Morsø Squirrel Log Burner Stove Made in Denmark

£0.00

| Period      | Early 20th c.                                                                                                                                                                       |
|-------------|-------------------------------------------------------------------------------------------------------------------------------------------------------------------------------------|
| Origin      | Made in Denmark                                                                                                                                                                     |
| Composition | Cast iron                                                                                                                                                                           |
| Width       | 39 cm / 15 1/2 in                                                                                                                                                                   |
| Depth       | 38 cm / 15 in                                                                                                                                                                       |
| Height      | 55 cm / 21 3/4 in                                                                                                                                                                   |
| Condition   | Good condition. As pictured. Little stiffness to door and drawer. Top or back flue. Inside as pictured, fire bricks need affixing. A few marks to body; could be cleaned or painted |

Antique log burner by Morsø, made in Denmark

Heavy cast iron body, Squirrel decoration to either side

Treasure Trove Worcester 50 Barbourne Road, Worcester, Worcestershire WR1 1JA. **Telephone:** + 44 (0)1905 799928 **Email:** 