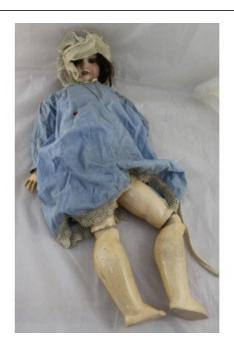

## Treasure Trove Worcester 50 Barbourne Road, Worcester, Worcestershire WR1 1JA.

German Schoenau & Hoffmeister Doll 1906 10 £0.00

| Period      | Early 20th c.                                                                                                          |
|-------------|------------------------------------------------------------------------------------------------------------------------|
| Maker       | Schoenau & Hoffmeister, Germany.<br>Marked to the reverse of head, model<br>number 1906                                |
| Composition | Bisque head                                                                                                            |
| Height      | 69 cm / 27 in                                                                                                          |
| Condition   | Clean head, broken little finger to left hand.<br>Left leg needs interior roping to leg<br>reattaching. Original dress |

German Schoenau & Hoffmeister Doll 1906 10

Bisque head with socket neck, factory stamp to the back of the head. Wigged with glass eyes and open mouth. Jointed body.

Good original antique German doll, little attention required