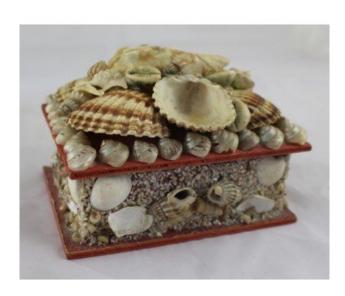

Highly Decorative Shell Encrusted Hinged Lidded Jewellery Box

£0.00

| Width  | 13.5 cm | 5 1/4 in |
|--------|---------|----------|
| Depth  | 10.5 cm | 4 1/4 in |
| Height | 10 cm   | 4 in     |

| Period    | Vintage, late 20th c.            |
|-----------|----------------------------------|
| Condition | Good condition, sound structure. |
|           | Some wear commensurate with age, |
|           | as pictured                      |

Highly Decorative Shell Encrusted Hinged Lidded Jewellery Box

Attractive holiday box.

Applied shells, hinged lid, lined interior

Two sections of horn with brass pins. Hinged lid

Treasure Trove Worcester 50 Barbourne Road, Worcester, Worcestershire WR1 1JA. Telephone: + 44 (0)1905 799928 Email: lordcooke@treasuretroveworcester.com