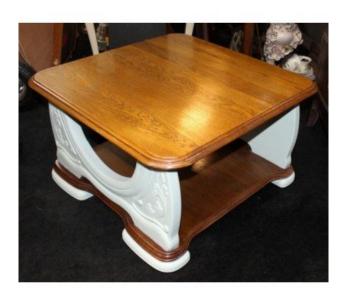

## Treasure Trove Worcester 50 Barbourne Road, Worcester, Worcestershire WR1 1JA.

Heavy Solid Carved Wood & French Painted Square Coffee Table

£95.00

| Тор    | 70 x 70 cm | 27 1/2 x 27 1/2 in |
|--------|------------|--------------------|
| Height | 40 cm      | 15 3/4 in          |

| Period    | Late 20th c.                                     |
|-----------|--------------------------------------------------|
|           | Carved solid oak body with French style painting |
| Condition | Heavy, good condition. A few light marks         |
|           | to wood commensurate with age                    |

Heavy Solid Carved Wood & French Painted Square Coffee Table

Palletized carriage quoted or collection available.