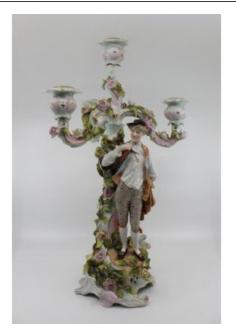

Treasure Trove Worcester 50 Barbourne Road, Worcester, Worcestershire WR1 1JA.

Edwardian German Porcelain Schierholz Dresden Candelabra

£0.00

| Manufacturers | Schierholz, made in Germany                                                                            |
|---------------|--------------------------------------------------------------------------------------------------------|
| Date          | Late Victorian/Edwardian                                                                               |
| Composition   | Porcelain                                                                                              |
| Height        | 44.5 cm / 17 1/2 in                                                                                    |
| Condition     | Good condition commensurate with age.<br>Some small chips to the flowers. The figure is without damage |

Edwardian German Porcelain Schierholz Dresden Candelabra