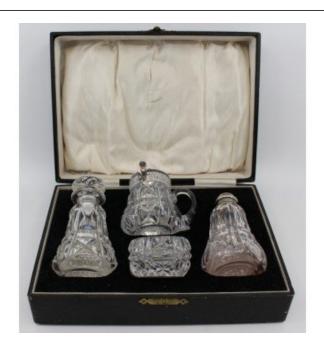

## Treasure Trove Worcester 50 Barbourne Road, Worcester, Worcestershire WR1 1JA.

Cased John Walsh Crystal & Silver Cruet Set 1925

£225.00

| Period          | Early 20th c.                                                                        |
|-----------------|--------------------------------------------------------------------------------------|
| Maker           | John Walsh Crystal, stamped to the underside                                         |
| Silver hallmark | E Edmonds, 1925                                                                      |
| Case dimensions | 22.5 x 16 x 8 cm                                                                     |
| Condition       | Very good condition commensurate with age. A few marks to case commensurate with age |

Lovely quality cased John Walsh Crystal & Silver Cruet Set 1925

Treasure Trove Worcester 50 Barbourne Road, Worcester, Worcestershire WR1 1JA. Telephone: + 44 (0)1905 799928 Email: lordcooke@treasuretroveworcester.com