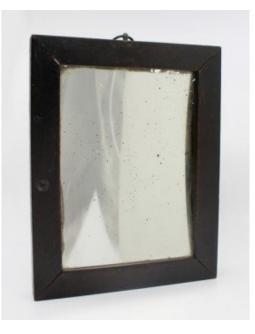

Treasure Trove Worcester 50 Barbourne Road, Worcester, Worcestershire WR1 1JA.

Rare Early Period English Concave Illusion Mirror

£0.00

| Width  | 18 cm | 7 in |
|--------|-------|------|
| Height | 23 cm | 9 in |

| Period | 18th c., early Georgian, English                                                                                                                                              |  |
|--------|-------------------------------------------------------------------------------------------------------------------------------------------------------------------------------|--|
| Frame  | Rosewood                                                                                                                                                                      |  |
| Mirror | Original concaved glass                                                                                                                                                       |  |
|        | Offered in very good original<br>condition. Some light wear to frame<br>commensurate with age, and some<br>foxing/wear to silver on mirror. No<br>back to mirror, as pictured |  |

Rare small early period illusion mirror

Treasure Trove Worcester 50 Barbourne Road, Worcester, Worcestershire WR1 1JA.