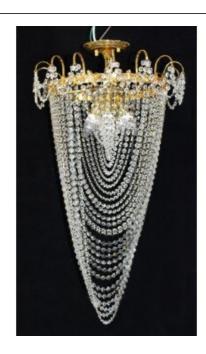

## Treasure Trove Worcester 50 Barbourne Road, Worcester, Worcestershire WR1 1JA.

Tall Vintage Crystal & Gold Plated Twist Form Chandelier

£0.00

| Period                       | Mid/late 20th c., vintage           |
|------------------------------|-------------------------------------|
| Composition                  | Gold plated frame with real crystal |
|                              | droppers                            |
| Lights                       | 6                                   |
| Width                        | 52 cm / 20 1/2 in                   |
|                              |                                     |
| Drop (top of ceiling rose to | 92 cm / 3 ft                        |
| bottom)                      |                                     |
| Light Fitting                | SES bulbs                           |
| Condition                    | Very good condition commensurate    |
|                              | with age. Ready to hang             |

Tall twist from chandelier

Gold plated frame with real crystal droppers