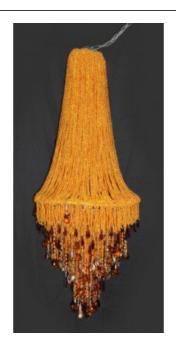

Tall Contemporary Amber Bead & Crystal Chandelier

£0.00

| Period                                         | Contemporary, 21st c.                          |
|------------------------------------------------|------------------------------------------------|
| Composition                                    | Metal frame with amber bead & crystal dressing |
| Lights                                         | 3                                              |
| Width                                          | 58 cm / 23 in                                  |
| Drop (including ceiling rose, excluding chain) | 1.6 m / 5 ft 3 in                              |
| Light Fitting                                  | SES bulbs                                      |
| Condition                                      | Very good condition. Ready to hang             |

We are pleased to offer a really stunning contemporary bead & crystal chandelier

Metal frame with three lights. Profusely dressed with amber beads and crystals.

Lovely quality, very heavy. A real statement piece!