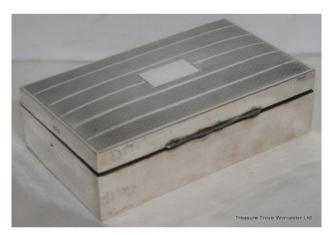

## Sterling Silver Cigarette Box Birmingham 1926

|              | Cigarette Box                             |
|--------------|-------------------------------------------|
| Hallmark     | Birmingham                                |
| Composition  | Sterling silver, fully hallmarked         |
| Date         | 1926                                      |
| Dimensions   | 15.5x9x4.5cm                              |
| Total Weight | 470g                                      |
| Condition    | Very good condition commensurate with age |

Finely engraved to the top.

Fully hallmarked, some wear

Wooden interior

Treasure Trove Worcester 50 Barbourne Road, Worcester, Worcestershire WR1 1JA. Telephone: + 44 (0)1905 799928 Email: lordcooke@treasuretroveworcester.com