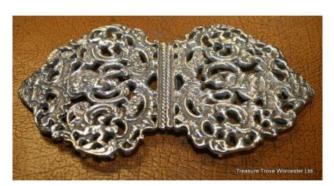

## Treasure Trove Worcester 50 Barbourne Road, Worcester, Worcestershire WR1 1JA.

Fine Sterling Silver Nurses Buckle Birmingham 1968

## Fine Sterling Silver Nurses Buckle Birmingham 1968

|             | Nurses buckle                             |
|-------------|-------------------------------------------|
| Hallmark    | Birmingham                                |
| Composition | Sterling silver, fully hallmarked         |
| Date        | 1968                                      |
| Dimensions  | 12 x 6cm                                  |
| Weight      | 103.8g                                    |
| Condition   | Very good condition commensurate with age |