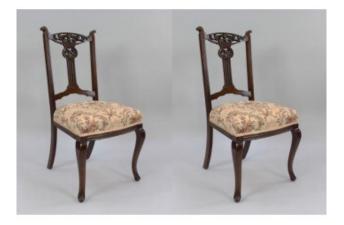

Treasure Trove Worcester 50 Barbourne Road, Worcester, Worcestershire WR1 1JA.

Pair of Edwardian Mahogany Chairs with Tapestry Upholstered Seats

£0.00

| Width  | 49 cm | 19 1/4 in |
|--------|-------|-----------|
| Depth  | 44 cm | 17 1/4 in |
| Height | 95 cm | 37 1/2 in |

| Period    | English, Edwardian, c.1910                                                                                       |  |
|-----------|------------------------------------------------------------------------------------------------------------------|--|
| Wood      | Mahogany                                                                                                         |  |
| Seats     | Upholstered tapestry seats                                                                                       |  |
| Condition | Good condition. Structurally sound.<br>A few minor marks to frames<br>commensurate with age. Clean<br>upholstery |  |

Pair of Edwardian Mahogany Chairs with Tapestry Upholstered Seats