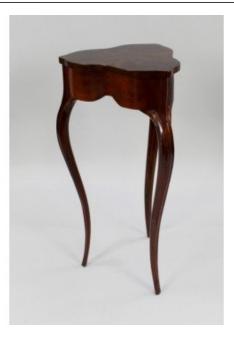

Treasure Trove Worcester 50 Barbourne Road, Worcester, Worcestershire WR1 1JA.

Flame Mahogany Clover Leaf Shaped Lidded Occasional Table

£0.00

| Width  | 37 cm | 14 1/2 in |
|--------|-------|-----------|
| Depth  | 32 cm | 12 1/2 in |
| Height | 75 cm | 29 1/2 in |

Occasional table. Clover leaf shaped top with lift-up hinged lid. Compartments within. Elegantly shaped legs