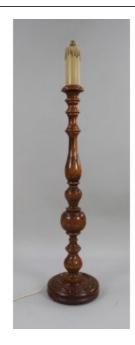

## Treasure Trove Worcester 50 Barbourne Road, Worcester, Worcestershire WR1 1JA.

Vintage Carved Walnut Standard Lamp £0.00

| Width  | 30 cm / 11 3/4 in  |
|--------|--------------------|
| Height | 140 cm / 55 1/4 in |

| Period      | Mid 20th c.                                                                                                                                                                            |
|-------------|----------------------------------------------------------------------------------------------------------------------------------------------------------------------------------------|
| Composition | Carved wood body                                                                                                                                                                       |
|             | Sound structural condition. A few marks commensurate with age. Recently rewired with new brass light fitting. Fully working electrics (we would advise checking prior to installation) |

Vintage Carved Walnut Standard Lamp