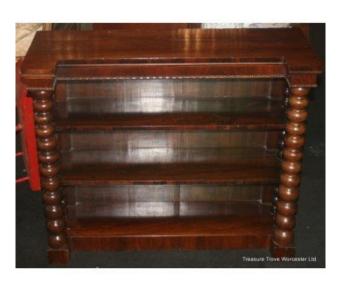

## Small 19th Century Rosewood Inverted Breakfront Open Bookcase

| Period  | George IV |
|---------|-----------|
| Wood    | Rosewood  |
| Shelves | 3         |
|         |           |

Early 19thc.

3 ft wide

Ball turned columns

Fine quality

Treasure Trove Worcester 50 Barbourne Road, Worcester, Worcestershire WR1 1JA.

Telephone: + 44 (0)1905 799928 Email: lordcooke@treasuretroveworcester.com

| Very good condition commensurate with age |  |
|-------------------------------------------|--|
|                                           |  |
|                                           |  |