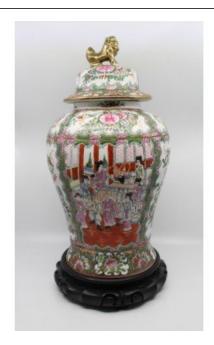

Treasure Trove Worcester 50 Barbourne Road, Worcester, Worcestershire WR1 1JA. Telephone: + 44 (0)1905 799928 Email: lordcooke@treasuretroveworcester.com

Decorative Chinese Lidded Baluster Vase on Stand

Good looking heavy highly decorated Chinese baluster shaped lidded vase on stand.

Gilded foo dog finial. Backstamp to the bottom

FREE UK Mainland Delivery.

Please enquire for overseas delivery costs.