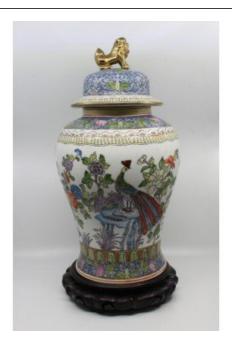

## Treasure Trove Worcester 50 Barbourne Road, Worcester, Worcestershire WR1 1JA.

Chinese Lidded Peacock Baluster Vase on Stand

£0.00

| Origin | Chinese, mid/late 20th c.                                                         |
|--------|-----------------------------------------------------------------------------------|
|        | Hand decorated and gilded porcelain, carved wooden stand                          |
| Width  | 25 cm / 9 3/4 in                                                                  |
| Height | 53 cm / 21 in                                                                     |
|        | Very Good. No chips, cracks, repairs. Minor wear to gilding commensurate with age |

Good looking heavy decorative Chinese baluster shaped lidded vase on stand.

Gilded foo dog finial. Backstamp to the bottom