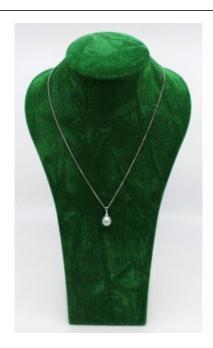

## Treasure Trove Worcester 50 Barbourne Road, Worcester, Worcestershire WR1 1JA.

Single Pearl Pendant on 14ct White Gold Chain

£0.00

| Period       | 21st century                                                              |
|--------------|---------------------------------------------------------------------------|
| Pendant      | Single pearl measuring 8 x 8 x 8 mm                                       |
| Chain        | White gold, 14ct, stamped 585, 16 1/2 inches                              |
| Total weight | 3 g                                                                       |
| Condition    | Very good condition commensurate with age. Minimal wear, fully hallmarked |

Single Pearl Pendant on 14ct White Gold Chain

Purchased by our client in the USA several years ago, minimal wear

Treasure Trove Worcester 50 Barbourne Road, Worcester, Worcestershire WR1 1JA. Telephone: + 44 (0)1905 799928 Email: