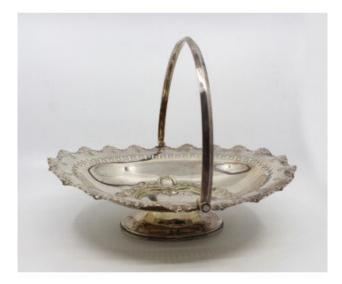

Treasure Trove Worcester 50 Barbourne Road, Worcester, Worcestershire WR1 1JA.

Late Victorian English Silver Plated Strawberry Basket

£0.00

| Period             | c.1890, English, maker Elizabeth Jane<br>Fairbairns                                                                                                    |
|--------------------|--------------------------------------------------------------------------------------------------------------------------------------------------------|
| Composition        | Electroplate                                                                                                                                           |
| Тор                | 29 x 24 cm / 11 1/2 x 9 1/2 in                                                                                                                         |
| Height (handle up) | 23 cm / 9 in                                                                                                                                           |
| Condition          | Good condition commensurate with age.<br>Wear to the silver plate (where the copper<br>underneath can be seen), as pictured.<br>Marked EP to underside |

Antique English Silver Plated Strawberry Basket

Free UK Mainland Delivery.

Please enquire for overseas delivery costs.