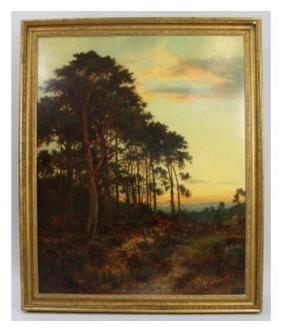

Treasure Trove Worcester 50 Barbourne Road, Worcester, Worcestershire WR1 1JA.

Large Antique Romantic Landscape at Sunset Oil on Canvas

£0.00

| Period       | 19th c., English                                                                                        |
|--------------|---------------------------------------------------------------------------------------------------------|
| Medium       | Oil on canvas                                                                                           |
| Artist       | Unattributed                                                                                            |
| Size (frame) | 116.5 x 142 cm / 46 x 56 in                                                                             |
| Frame        | Set in original gilt frame                                                                              |
| Condition    | Offered in good condition. A few marks to<br>frame commensurate with age, as<br>pictured. Ready to hang |

Offered for sale an impressively proportioned antique landscape.

Romanticized English landscape at sunset, painted in oils on canvas.

Unsigned, removed from a mansion house in Hertfordshire

Set in original gilt frame