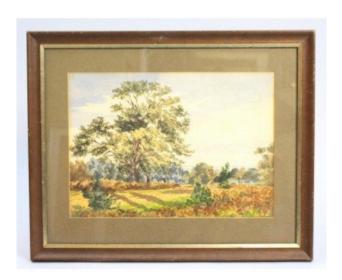

## Treasure Trove Worcester 50 Barbourne Road, Worcester, Worcestershire WR1 1JA.

Edwardian English Landscape Watercolour £0.00

| Period    | English, Edwardian                                             |
|-----------|----------------------------------------------------------------|
| Artist    | Unattributed                                                   |
| Medium    | Watercolour                                                    |
| Size      | 47 x 38 cm / 18 1/2 x 15 in                                    |
| Frame     | Set behind glass in wood & gilt frame                          |
| Condition | Offered in good condition commensurate with age. Ready to hang |

Edwardian English Landscape Watercolour

Free UK Mainland Delivery.

Treasure Trove Worcester 50 Barbourne Road, Worcester, Worcestershire WR1 1JA. Telephone: + 44 (0)1905 799928 Email: lordcooke@treasuretroveworcester.com