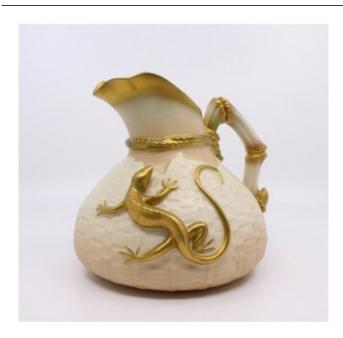

## Treasure Trove Worcester 50 Barbourne Road, Worcester, Worcestershire WR1 1JA.

Royal Worcester Blush Pattern 1714 Lizard Jug 1930

£0.00

| Manufacturer | Royal Worcester, Made in England                                                                                                             |
|--------------|----------------------------------------------------------------------------------------------------------------------------------------------|
| Date         | 1930                                                                                                                                         |
| Width        | 17 cm / 6 3/4 in                                                                                                                             |
| Depth        | 15 cm / 6 in                                                                                                                                 |
| Height       | 15 cm / 6 in                                                                                                                                 |
| Backstamp    | Royal Worcester puce backstamp with date code                                                                                                |
| Condition    | Very good condition. No chips, cracks or repairs. Clean gilding, minor wear commensurate with age. Slight slipping to backstamp to underside |

Royal Worcester Blush Pattern 1714 Lizard Jug 1930

Please enquire for overseas delivery costs.