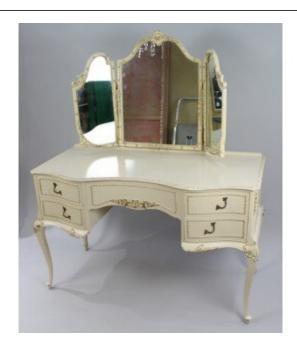

## Vintage Olympus Louis XV Style Cream Dressing Table

£0.00

| Width                  | 125 cm   | 49 in     |
|------------------------|----------|-----------|
| Depth                  | 57 cm    | 22 1/2 in |
| Height (to surface)    | 76 cm    | 30 in     |
| Height (top of mirror) | 144.5 cm | 57 in     |

| Period | Vintage, 20th c.                                                                 |  |
|--------|----------------------------------------------------------------------------------|--|
| Maker  | Olympus                                                                          |  |
|        | Original dipped cream finish and ornate moulded detailing                        |  |
|        | Good condition. Sound structure. A few small marks and paint repair to paintwork |  |

Original top quality 20th century olympus dressing table.

Three hinged mirrors

Treasure Trove Worcester 50 Barbourne Road, Worcester, Worcestershire WR1 1JA. Telephone: + 44 (0)1905 799928 Email:

lordcooke@treasuretroveworcester.com

Drawers to the body, standing on cabriole legs