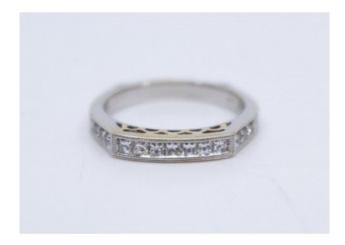

## Half Hoop Diamond 14ct White Gold Ring

£0.00

| Diamonds | Set with 7 princess cut diamonds,<br>measuring between 1.8 and 1.9mm<br>square. Estimated total diamond<br>weight 0.42 carat, assessed clarity<br>VS, assessed colour F/G. Channel<br>setting in white, the shoulders are<br>set with a total of 6 round brilliant cut<br>diamonds, measuring between 1.4<br>and 1.5 mm in diameter, at the back<br>of the shank on the sides are 4<br>round brilliant cut diamonds,<br>measuring approx 1.3mm in<br>diameter. Estimated total round<br>brilliant cut diamonds weight 0.12<br>carat, assessed clarity VS, assessed<br>colour F/G |  |
|----------|----------------------------------------------------------------------------------------------------------------------------------------------------------------------------------------------------------------------------------------------------------------------------------------------------------------------------------------------------------------------------------------------------------------------------------------------------------------------------------------------------------------------------------------------------------------------------------|--|
| Setting  | Pave settings in white with millegrain decoration to the shoulders and head of the ring                                                                                                                                                                                                                                                                                                                                                                                                                                                                                          |  |
| Shank    | Ring marked 14k 585, tests as 14ct white gold. Also marked NSG                                                                                                                                                                                                                                                                                                                                                                                                                                                                                                                   |  |

| Gross item weight | 3.64 g                                                                            |  |
|-------------------|-----------------------------------------------------------------------------------|--|
| Condition         | Very good condition commensurate<br>with age. A little wear to rhodium<br>plating |  |
| Ring size         |                                                                                   |  |

Half Hoop Diamond 14ct White Gold Ring

Complete with Birmingham Assay Office certificate of valuation, valued in 2019 for £1450