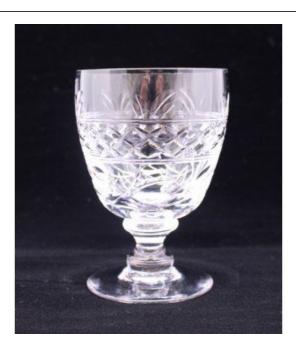

## Treasure Trove Worcester 50 Barbourne Road, Worcester, Worcestershire WR1 1JA.

Stuart Crystal "Imperial" Cut Wine Goblet Glass

£0.00

| Manufacture  | Stuart Crystal, Stourbridge |
|--------------|-----------------------------|
| Cut pattern  | Imperial                    |
| Glass        | Wine/water Goblet           |
| Period       | c.1960, English             |
| Top diameter | 3 1/4 in                    |
| Height       | 5 in                        |

## Stuart Crystal "Imperial" Cut Wine Goblet Glass

This glass is without chips or cracks. It is not new, however has had minimal/no use. The glass may have minor light scratches commensurate with age, and minor air bubbles commensurate with manufacture. This is a first quality crystal glass.