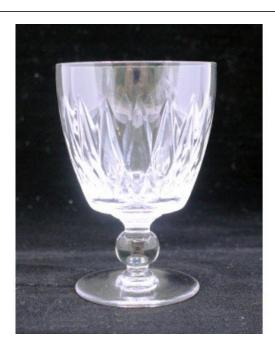

## Treasure Trove Worcester 50 Barbourne Road, Worcester, Worcestershire WR1 1JA.

Stuart Crystal Lovat Cut Wine Goblet £0.00

| Manufacture  | Stuart Crystal, Stourbridge |
|--------------|-----------------------------|
| Cut pattern  | Lovat                       |
| Glass        | Wine/claret goblet          |
| Period       | c.1960, English             |
| Top diameter | 3 1/2 in                    |
| Height       | 5 in                        |

## Stuart Crystal Lovat Cut Wine Goblet

This glass is without chips or cracks. It is not new, however has had minimal/no use. The glass may have minor light scratches commensurate with age, and minor air bubbles commensurate with manufacture. This is a first quality crystal glass.