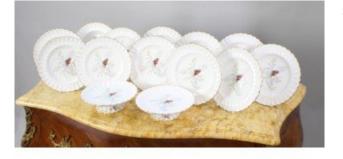

Treasure Trove Worcester 50 Barbourne Road, Worcester, Worcestershire WR1 1JA.

14 Piece Spode Butterfly Pattern Dessert Service 1954

£275.00

| Manufacturer | Spode                               |
|--------------|-------------------------------------|
| Pattern      | Y7378 - Grasses & butterfly with    |
|              | fluted border and gilded rim        |
| Date         | 1954                                |
| Pieces       | 14 pieces in total; 12 x 9 1/4 in   |
|              | plates & 2 x footed comports        |
| Backstamp    | All pieces with factory backstamp,  |
|              | along with impressed date stamp     |
|              | and hand painted pattern number     |
| Condition    | Very good condition. Gilding clean, |
|              | minor wear commensurate with age    |