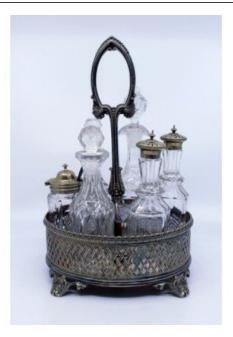

## TREASURE TROVE

Treasure Trove Worcester 50 Barbourne Road, Worcester, Worcestershire WR1 1JA.

Victorian Crystal & Silver Plated English Cruet Set

£0.00

| Period      | c.1870, English, maker Thomas Prime and Sons, Birmingham                                                                                                                   |
|-------------|----------------------------------------------------------------------------------------------------------------------------------------------------------------------------|
| Composition | Crystal & magneto plate                                                                                                                                                    |
| Width       | 18 cm / 7 in                                                                                                                                                               |
| Height      | 29 cm / 11 1/2 in                                                                                                                                                          |
| Condition   | Good condition commensurate with age.<br>Complete. Some wear to silver plate. A few<br>small nibbles to bottles. One bottle with<br>chip to top Full silver plate hallmark |