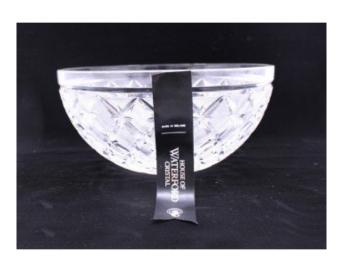

## Waterford House of Crystal Lace Bowl £0.00

| Maker      | House of Waterford, Ireland                                                                                                                |
|------------|--------------------------------------------------------------------------------------------------------------------------------------------|
| Cut        | Lace bowl                                                                                                                                  |
| Decoration | Irish cut glass                                                                                                                            |
| Width      | 28 cm / 11 in                                                                                                                              |
| Height     | 13 cm / 5 1/4 in                                                                                                                           |
| Condition  | Very good condition. No chips, cracks or repairs. Minor light wear to bottom commensurate with handling. Marked to the underside Waterford |

Waterford House of Crystal Lace Bowl