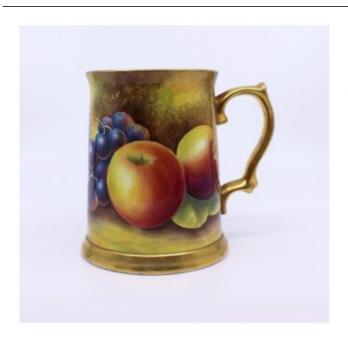

## TREASURE TROVE

Treasure Trove Worcester 50 Barbourne Road, Worcester, Worcestershire WR1 1JA. Telephone: + 44 (0)1905 799928 Email: lordcooke@treasuretroveworcester.com

Hand Painted Fruit Tankard by Leaman £0.00

Lovely quality porcelain tankard made in Worcestershire by Leaman, formerly of the Royal Worcester factory.

Hand painted to the whole and inside. Signed by the artist Leaman. 22ct gilded rim, base & handle