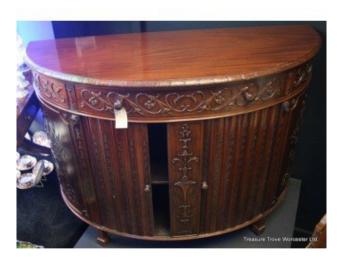

## Mahogany Neoclassical Demilune Tambour Fronted Sideboard

£0.00

## **Mahogany Neoclassical Demilune Tambour Fronted Sideboard**

| Period | c.1900          |
|--------|-----------------|
| Wood   | Mahogany        |
|        | Tambour fronted |
|        |                 |