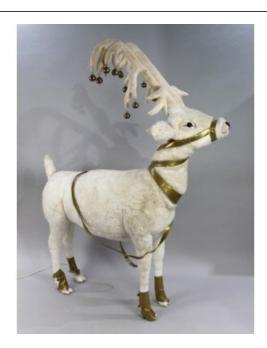

## Treasure Trove Worcester 50 Barbourne Road, Worcester, Worcestershire WR1 1JA.

Large Michel Taillis Automated Reindeer £0.00

| Length | 132 cm | 4 ft 4 in  |
|--------|--------|------------|
| Width  | 62 cm  | 24 1/2 in  |
| Height | 178 cm | 5 ft 10 in |

Large automated white reindeer

The model has a motor inside causing the head to move

Top quality exhibition piece made by French manufacturer Michel Taillis.

Previously used for Christmas display window. This piece cost new £3500 + VAT.