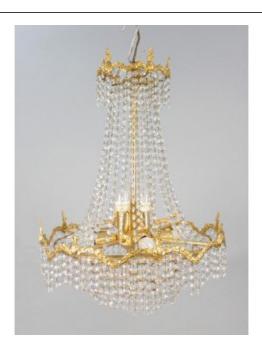

## Vintage Gold Plated Framed Crystal Chandelier

£0.00

| Period      | Vintage, mid/late 20th c.                                                                                                                                                                          |
|-------------|----------------------------------------------------------------------------------------------------------------------------------------------------------------------------------------------------|
| Composition | Heavy gold plated metal frame. Crystal droppers                                                                                                                                                    |
| Width       | 48 cm / 19 in                                                                                                                                                                                      |
| Drop        | 64 cm / 25 1/4 in                                                                                                                                                                                  |
| Condition   | Good condition. Very heavy frame. Minor wear to frame finish commensurate with age. Lighting fully working when removed from the property, we would advise wiring is checked prior to installation |

Vintage Gold Plated Framed Crystal Chandelier

## 7 lights to the chandelier

Can be taken flush to the ceiling with a rose, or hung with chain. We would estimate the lantern weighs 15 Kgs