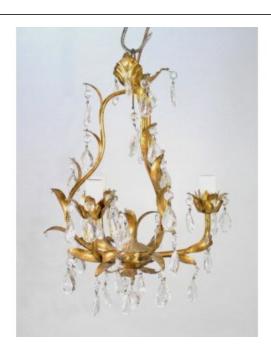

## Small Decorative Crystal & Gilded Metal Chandelier

£0.00

| Period      | Vintage, late 20th c.                                                                                                                                                                        |
|-------------|----------------------------------------------------------------------------------------------------------------------------------------------------------------------------------------------|
| Composition | Metal frame, gilded with crystal droppers                                                                                                                                                    |
| Width       | 28 cm /11 in                                                                                                                                                                                 |
| Drop        | 43 cm / 17 in                                                                                                                                                                                |
|             | Good condition. A few light marks to crystal and frame commensurate with age. Lighting fully working when removed from the property, we would advise wiring is checked prior to installation |